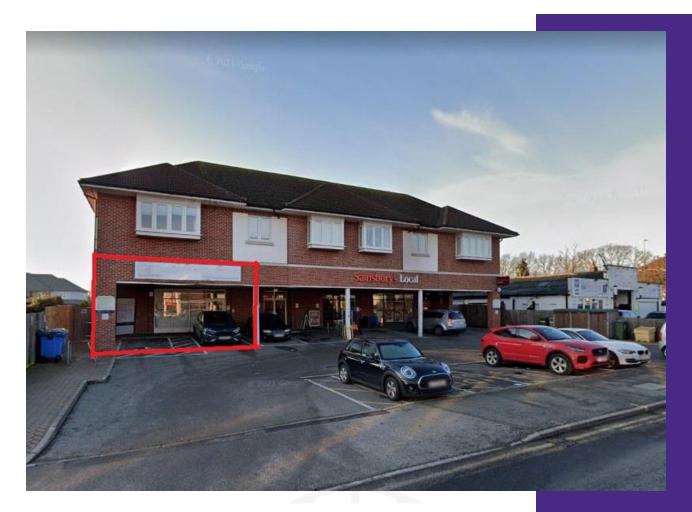

## Unit 2, 81 – 87 Avenue Road, Bexleyheath, Kent, DA7 4EQ

To let is part of the ground floor of a mixed-use building also including a Sainsbury's Local. Internal viewing is recommended to appreciate the open plan and partitioned retail space. There are WC and kitchen facilities and air conditioning is installed.