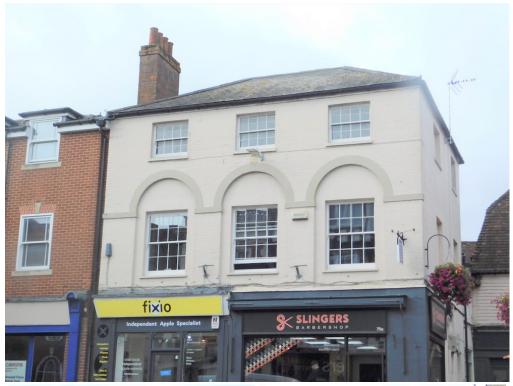

#### Location

Situated on the western side of the High Street, with an entrance adjacent to the No. 8 restaurant, the premises are located in the heart of the town centre. All town centre facilities are within easy reach, including the main public car parks.

#### High Street, Sevenoaks