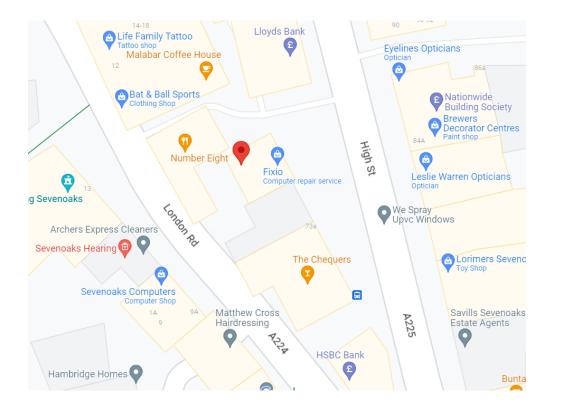

#### Location

Situated on the western side of the High Street, with an entrance adjacent to the No. 8 restaurant, the premises are located in the heart of the town centre. All town centre facilities are within easy reach, including the main public car parks.

#### High Street, Sevenoaks